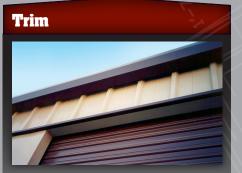

Sentinel self-storage buildings come standard with high grade corner trim, gable trim, rake trim and door trim. Sentinel trim is fashioned from rugged and corrosion resistant light gauge materials and available in your choice of contrasting and complimenting colors.