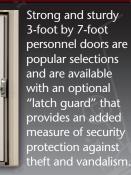

### **Personnel Doors**

Standing Seam Roof

Standing Seam roofs offer modern looks and maintenance free protection. Panels are available in different profiles and color combinations and are the ideal solution for customers that want the strength and durability of steel roofs, with the hidden fasteners and crisp, clean line that Standing Seam panels provide.