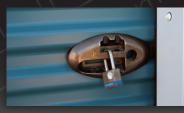

### **Security Lock Systems**

Sentinel security lock systems provide secure exterior locking capabilities to a single entrance. Made from heavy cast zinc alloy with black nickel finish, latch slide options can accommodate up to two padlocks and have magnetic properties for use with security system switches.